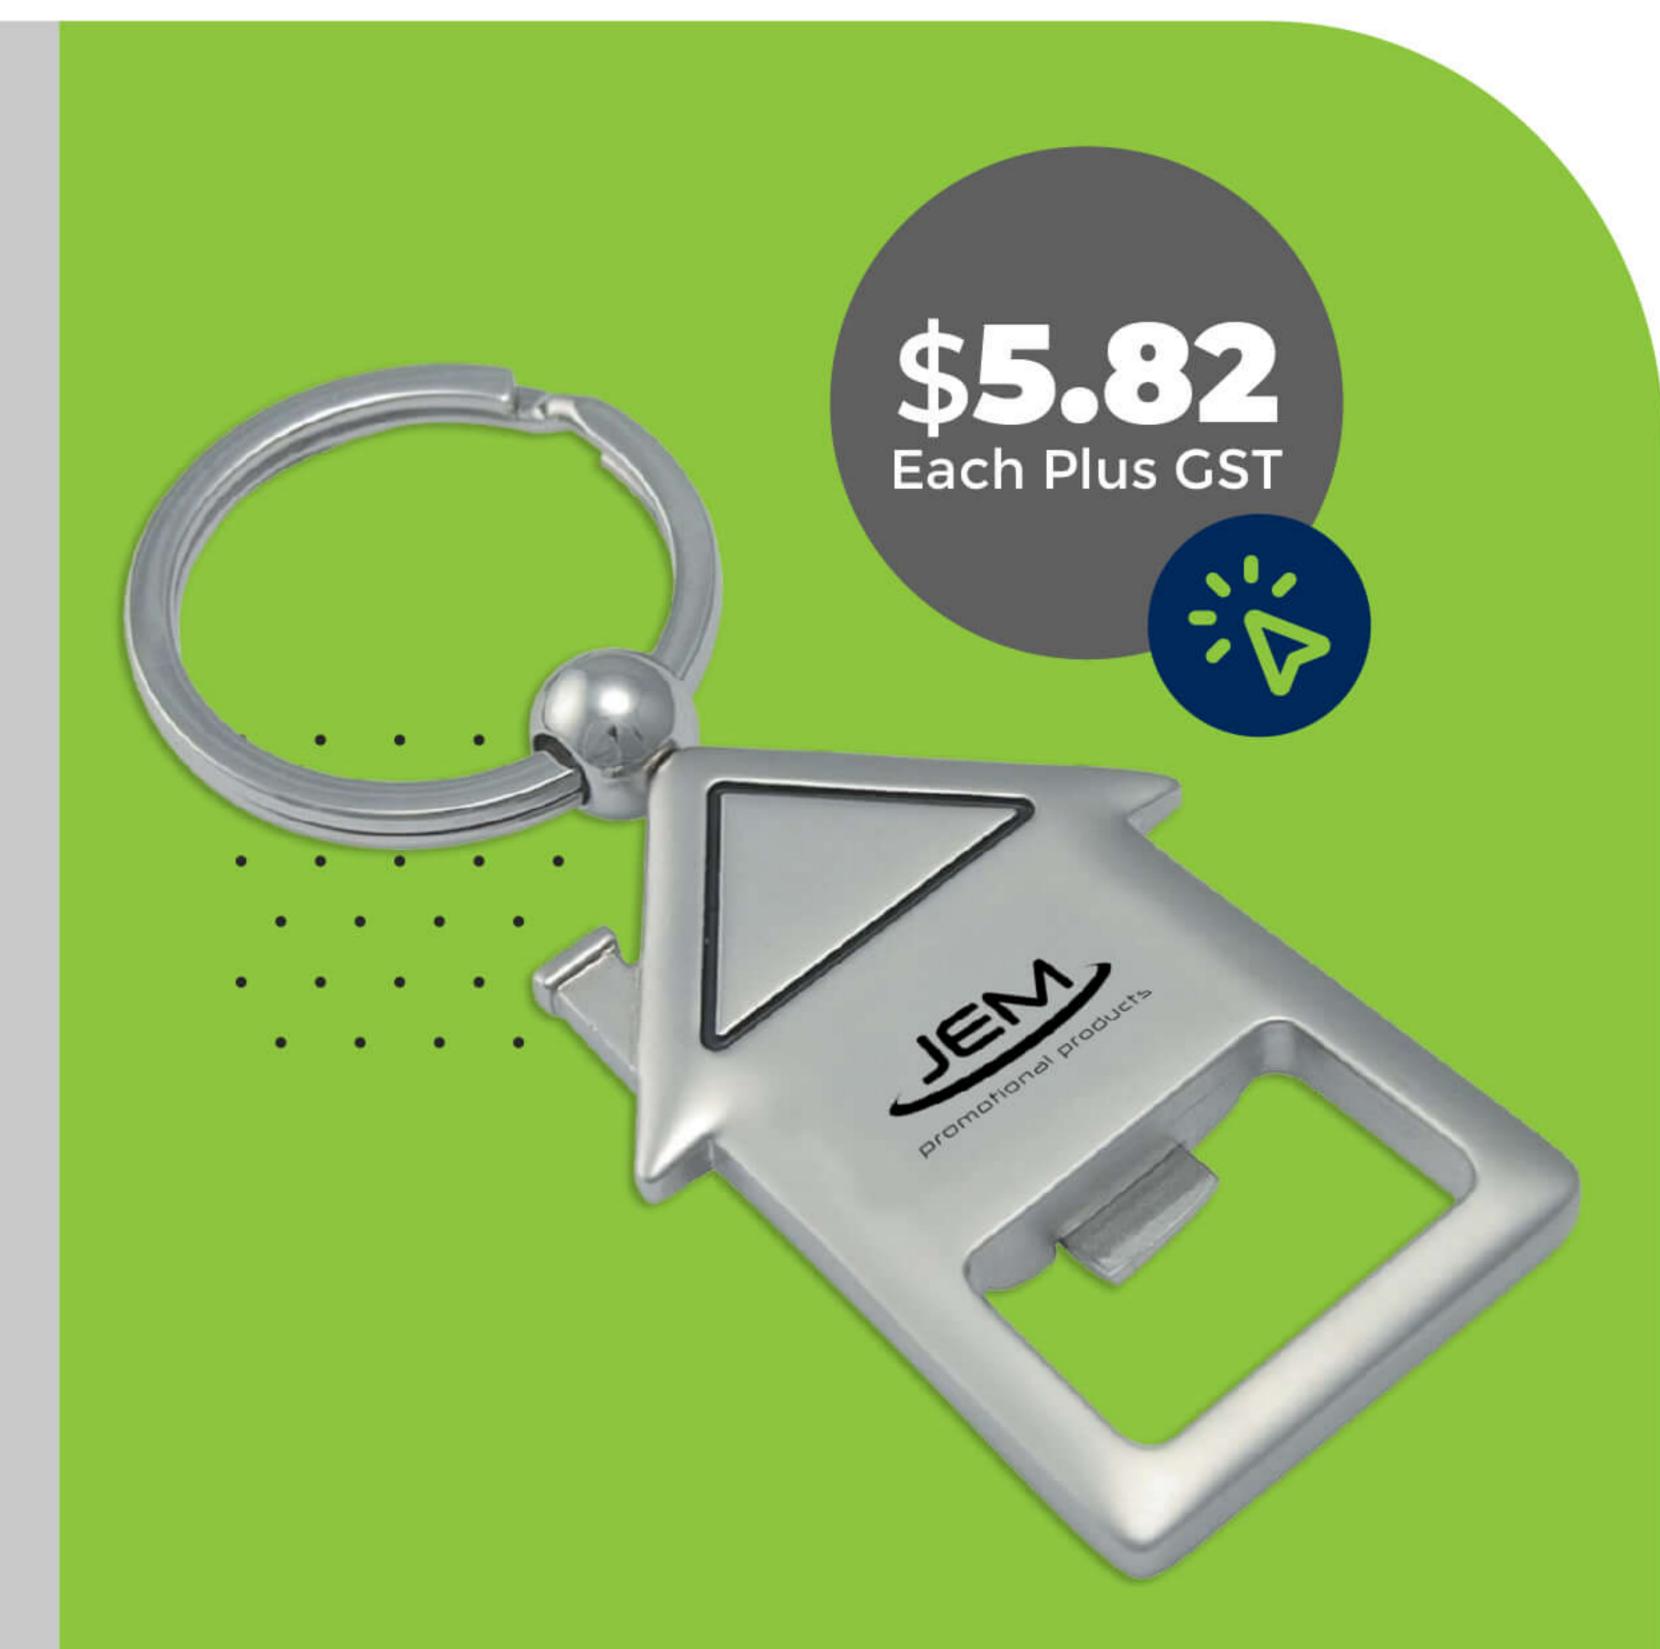

# House Warming Keyring

A striking house shaped metal keyring with bottle opener. Packed in a keyring gift box.