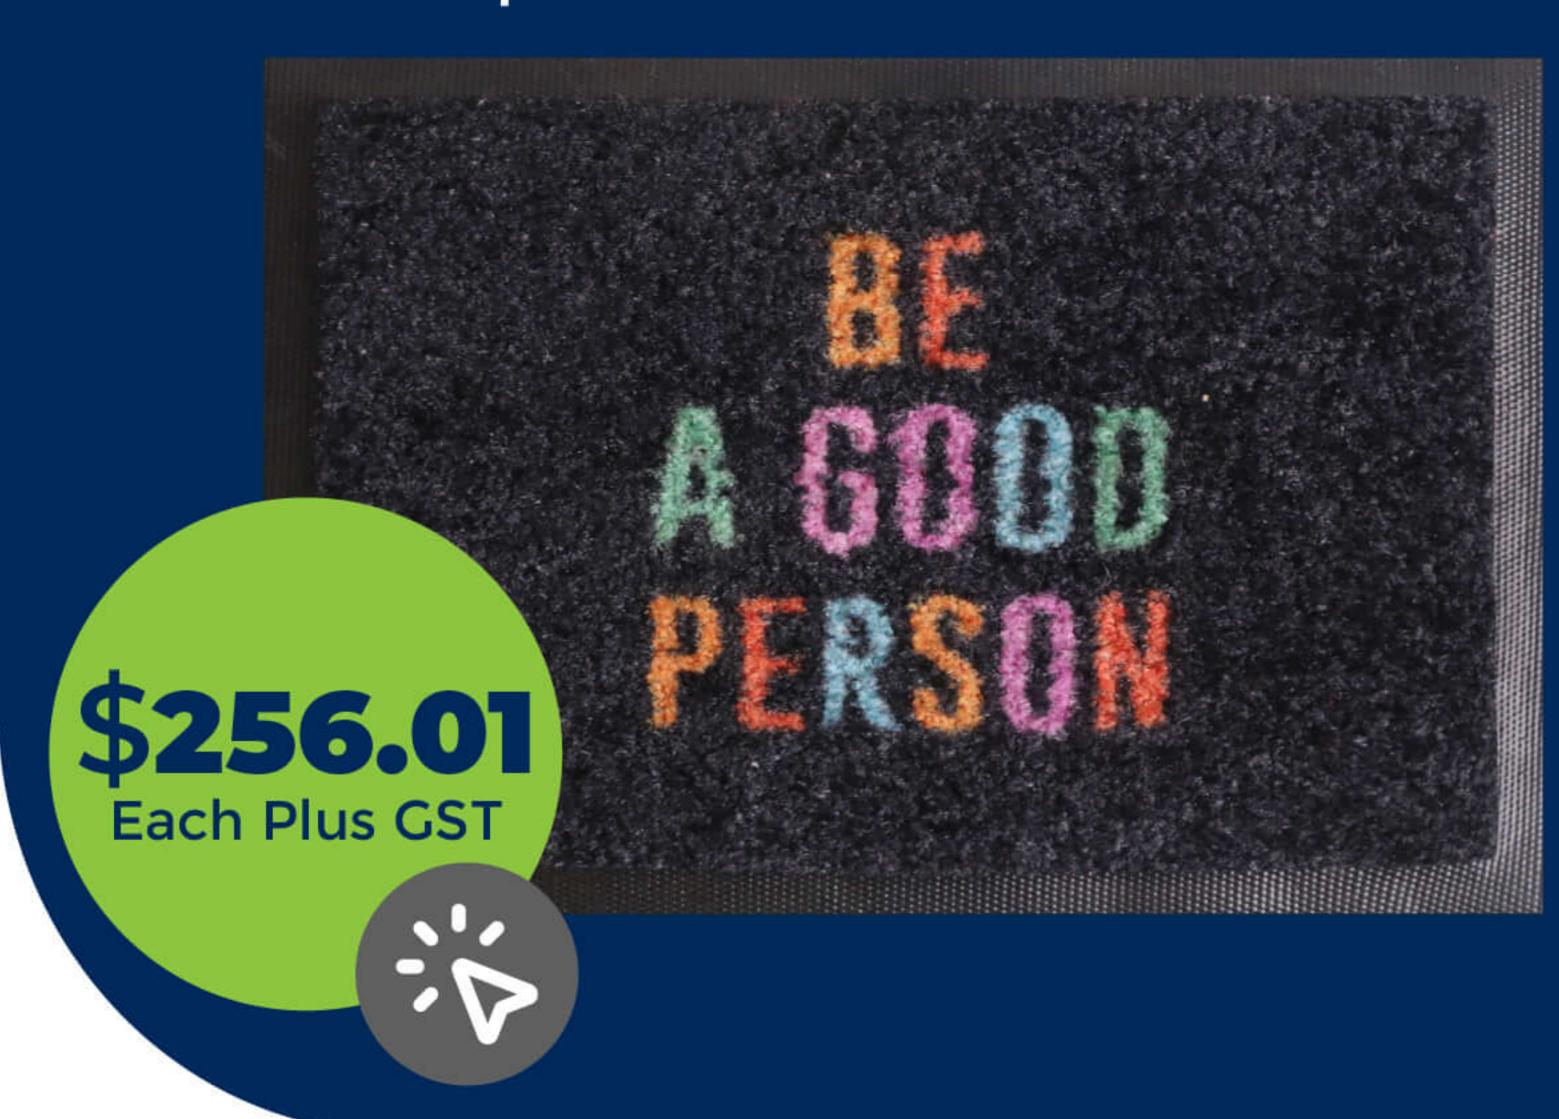

### Nylon Logo Mat

Make your space stand out with our New Nylon Logo Mat! Whether indoors or outdoors, our Nylon Logo Mat is designed to withstand scratches and dirt, while being easy to clean.

Made of nylon-rubber, our Nylon Logo Mat is highly durable and can be washed and reused multiple times.