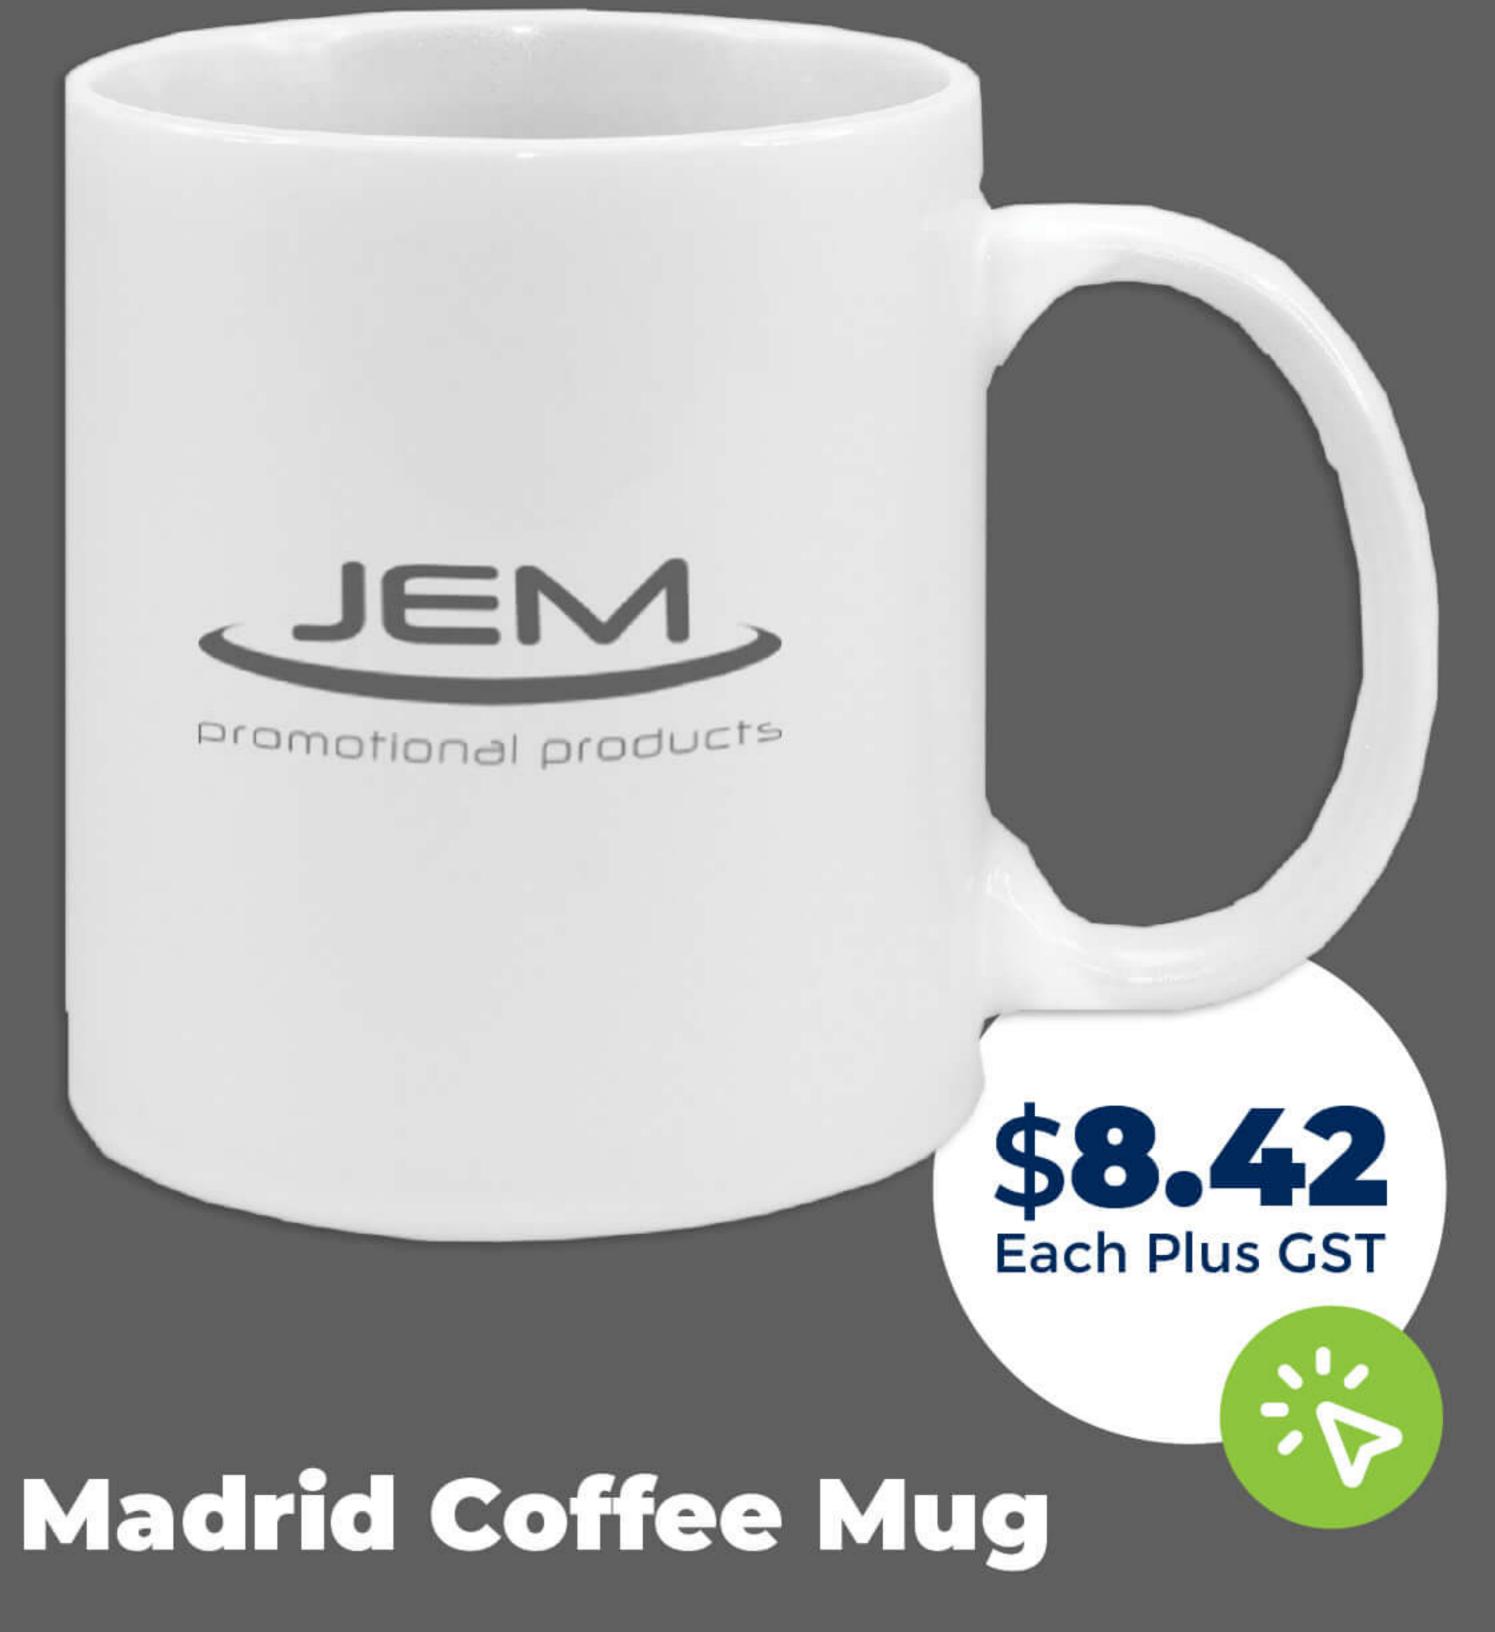

Classic round 330ml stoneware coffee mug that is manufactured for spot colour or full colour wraparound branding and is presented in a natural gift box.
Sublimation Printed

Set up and freight charges are additional. Images and logo used for illustrative purposes only.