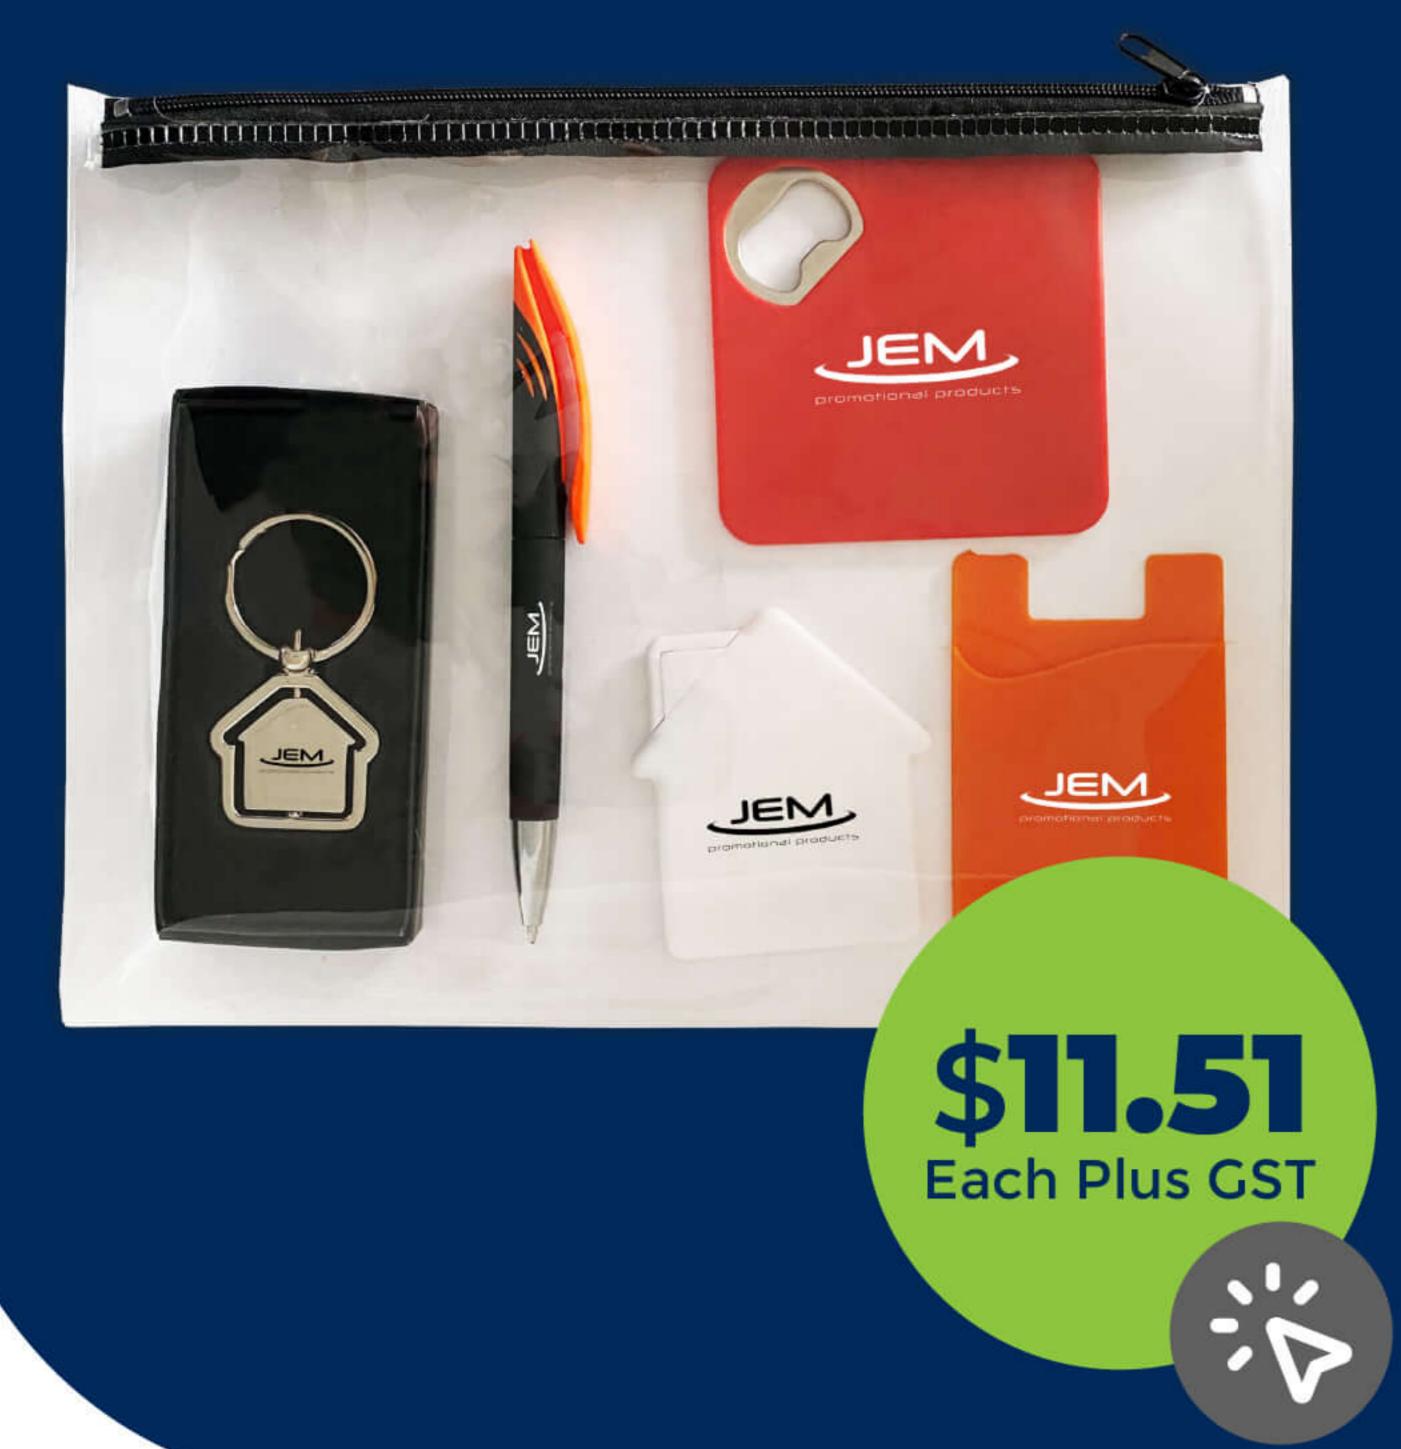

## Real Estate Bundle

This real estate bundle contains (KRO009) spin house key ring, bottle opener coaster, Aster plastic pen, house shaped mint card, mobile phone wallet, all packed into the Zutamo pencil case. Pick and choose your own colour combinations.