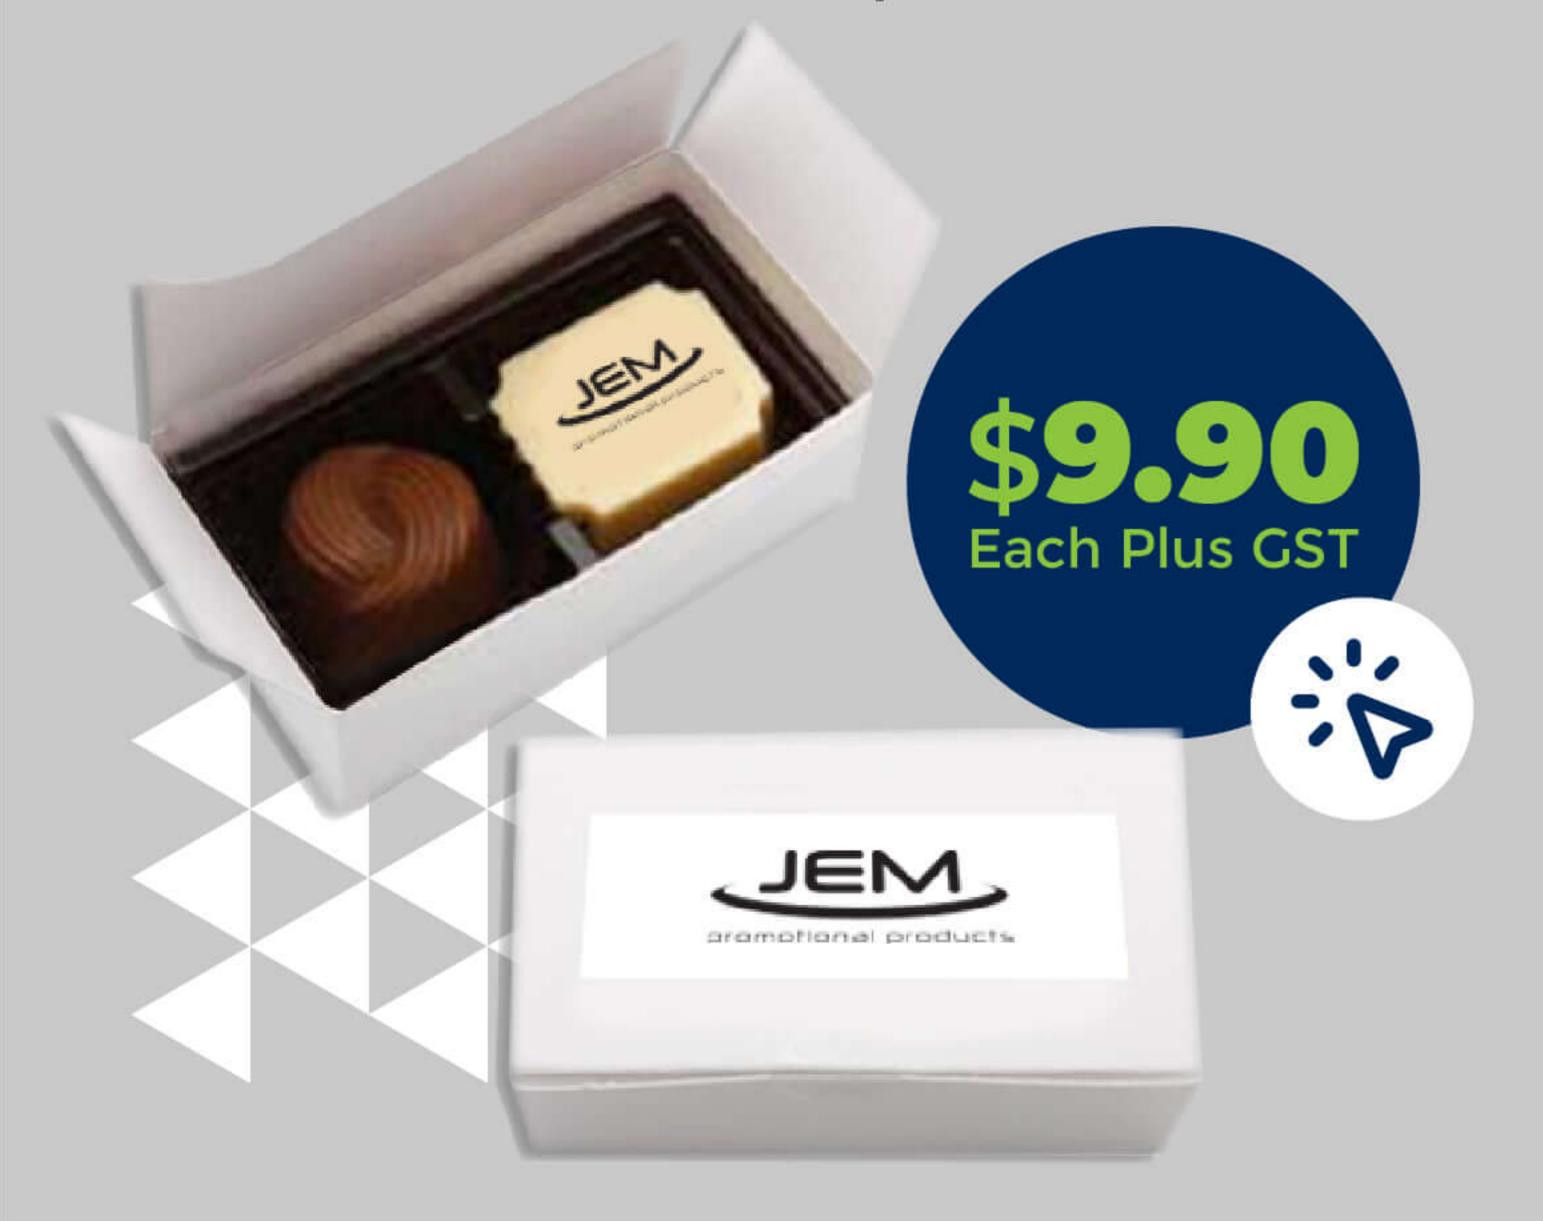

### 2pc Signature Chocolate Gift Box with Printed Chocolate

Signature Chocolate Gift box made with Premium Printed Chocolate and flavoured Chocolate packed in a white box and branded with a custom printed truffle.