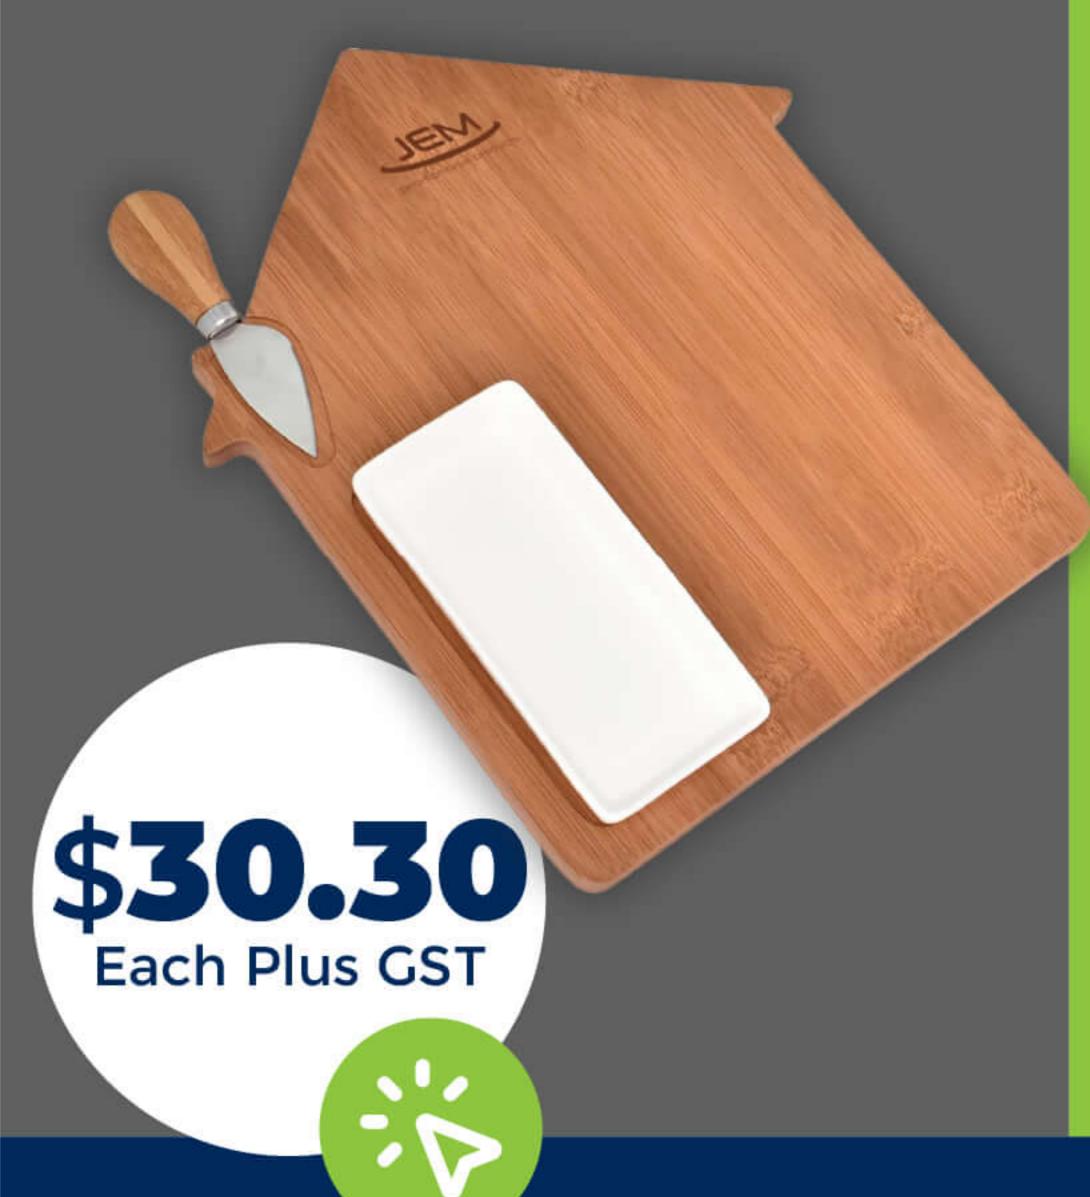

### House of Cheese

Made from 'eco-friendly' bamboo, this stylish cheese board is crafted in the shape of a house. Combining the practicalities of a cheese board, with an included ceramic bowl and cheese knife, House of Cheese is guaranteed to make a statement.