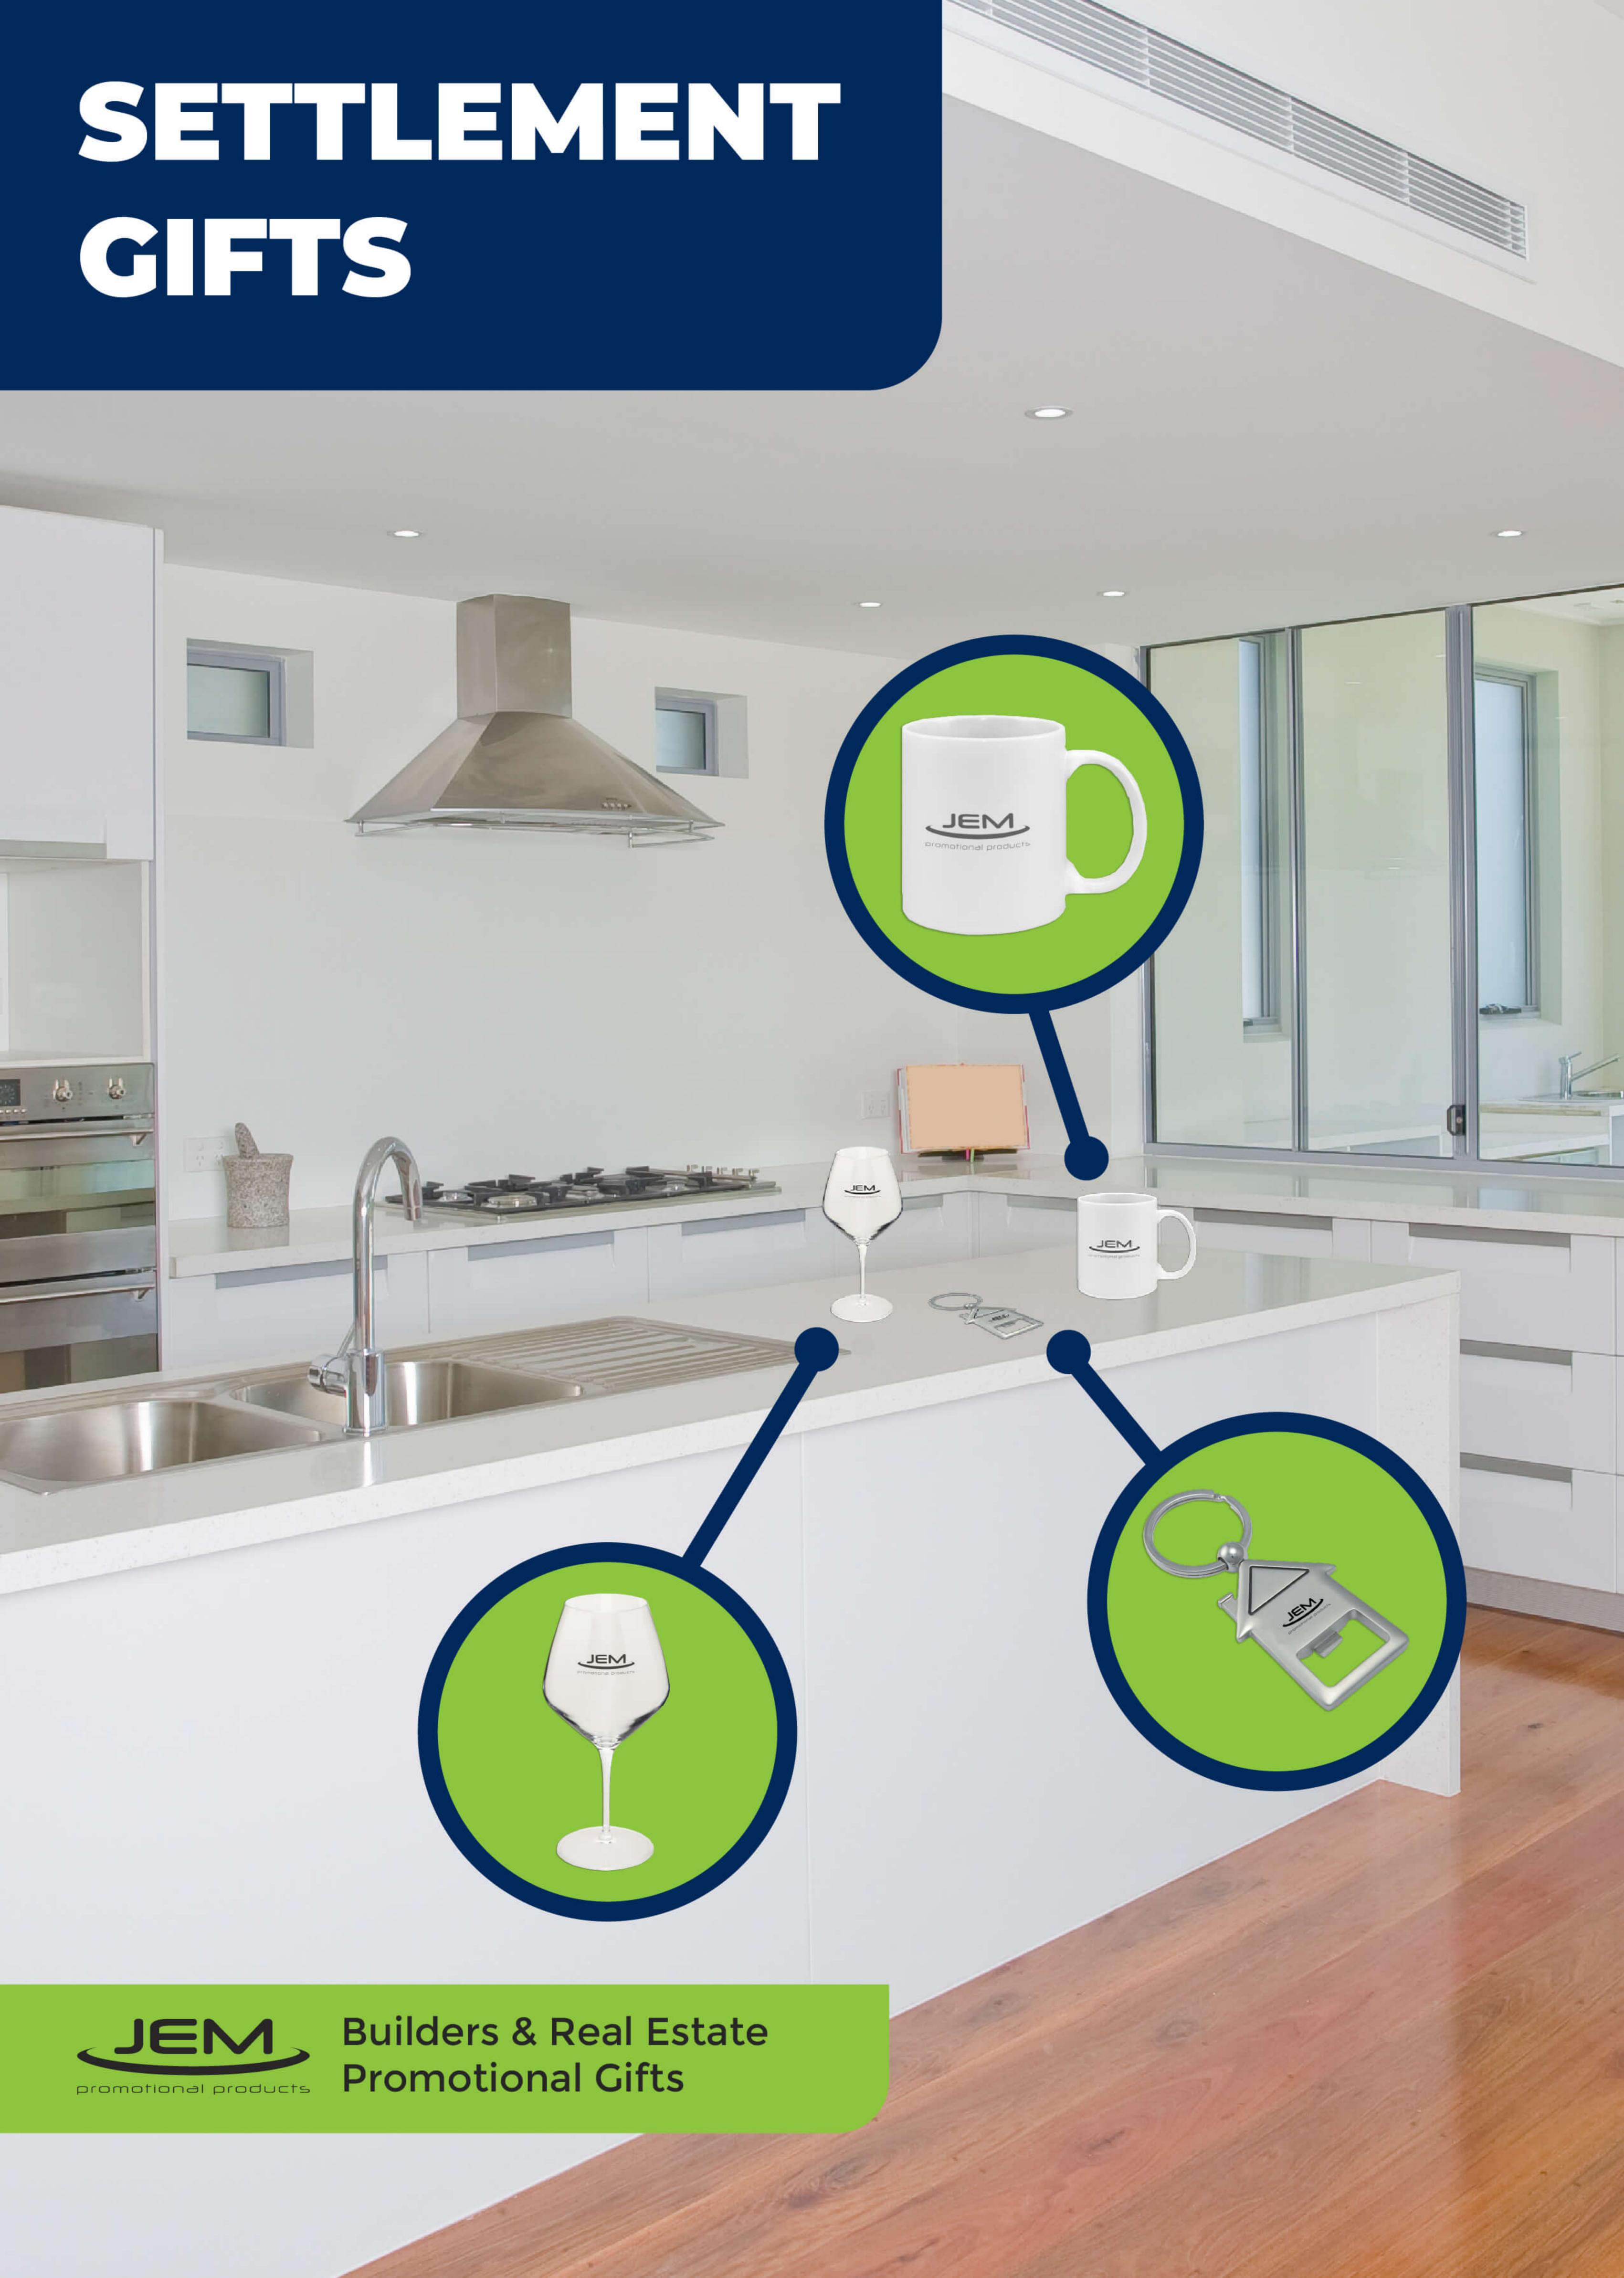

Classic round 330ml stoneware coffee mug that is manufactured for spot colour or full colour wraparound branding and is presented in a natural gift box.
Sublimation Printed

Set up and freight charges are additional. Images and logo used for illustrative purposes only.

Atelier Wine Glass - 610ml

The elegant Atelier range is designed and made in Italy for superior aroma diffusion. This 610ml graceful lead-free crystal wine glass has an angled bowl for added interest and to offer more surface for refracting light through beverages.