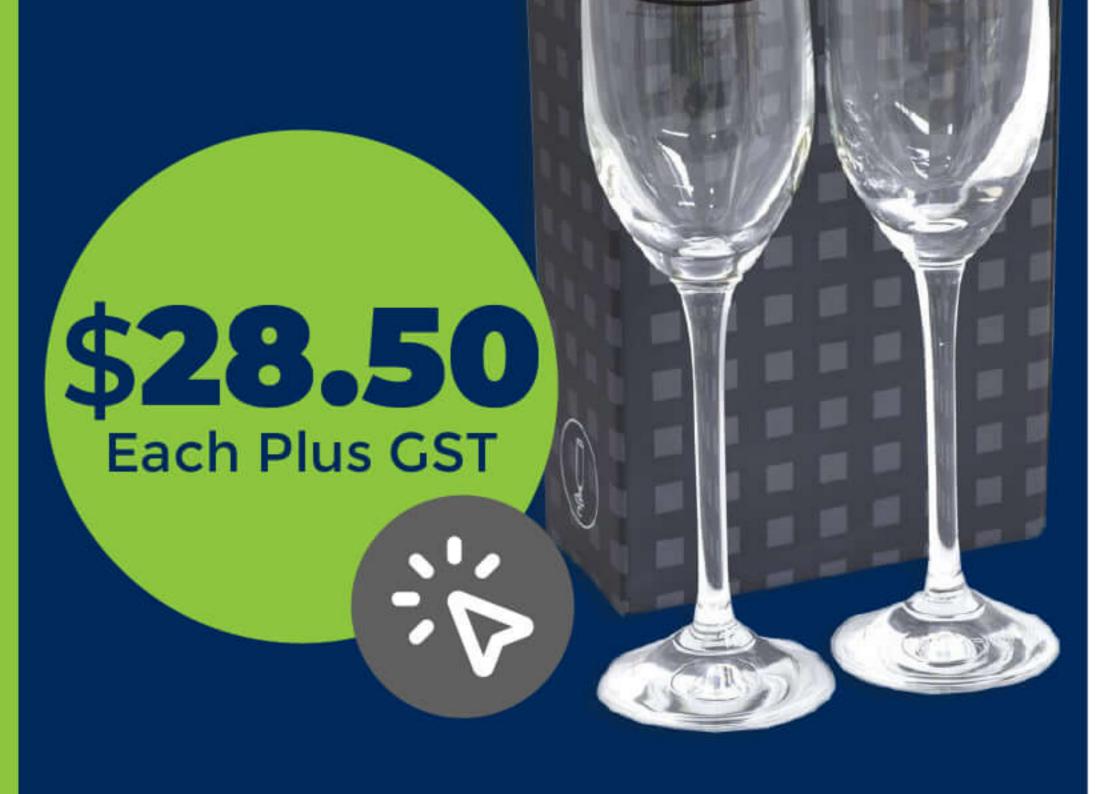

### Ariston Champagne Twin Pack

A traditional simplified design, the 205ml Ariston Champagne glass allows the bubbles to develop in full. European made and possessing remarkable clarity the Ariston

Champagne glass is dishwasher safe.