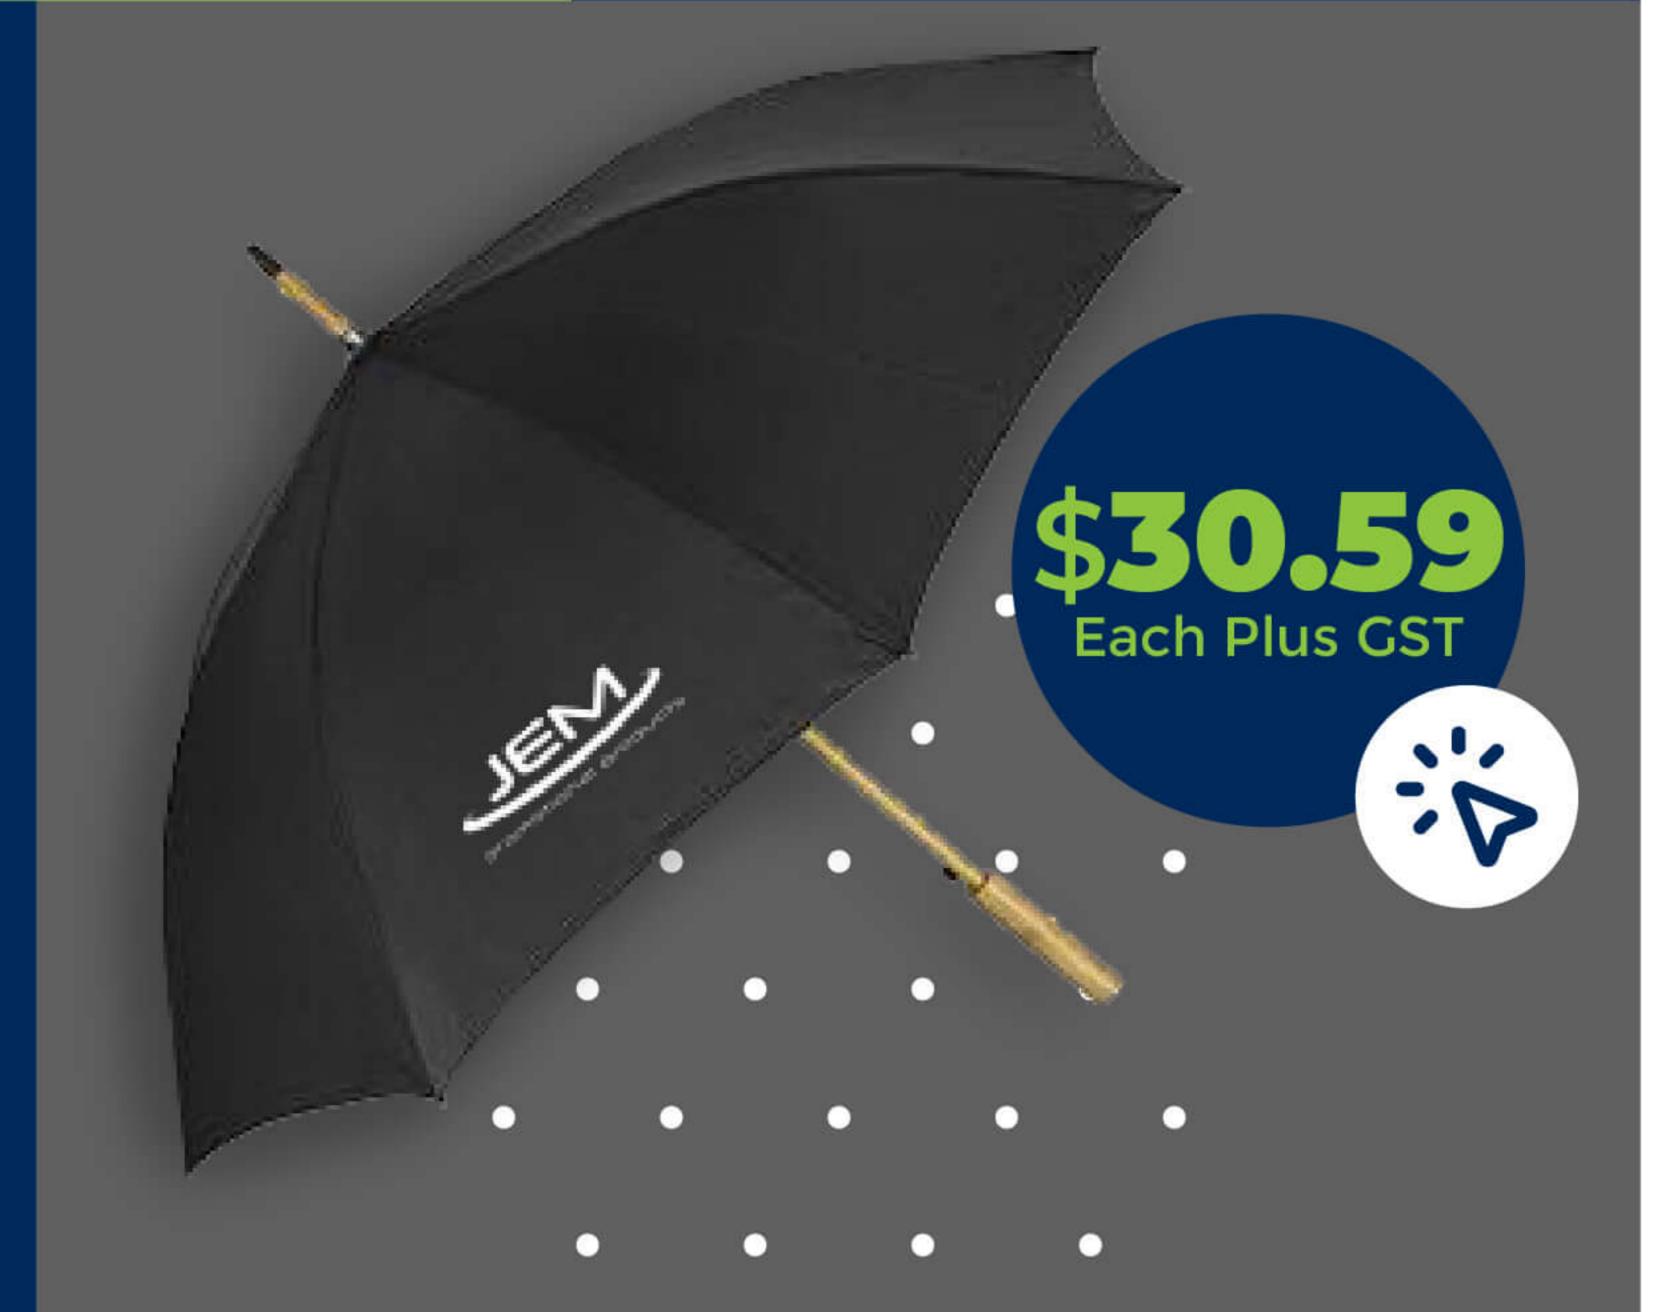

#### Urban 24" RPET Umbrella

Urban RPET Umbrella uses an eco-friendly RPET canopy which is made from recycled plastic bottles as well as a natural bamboo shaft, making it a sustainable and eco-friendly option.