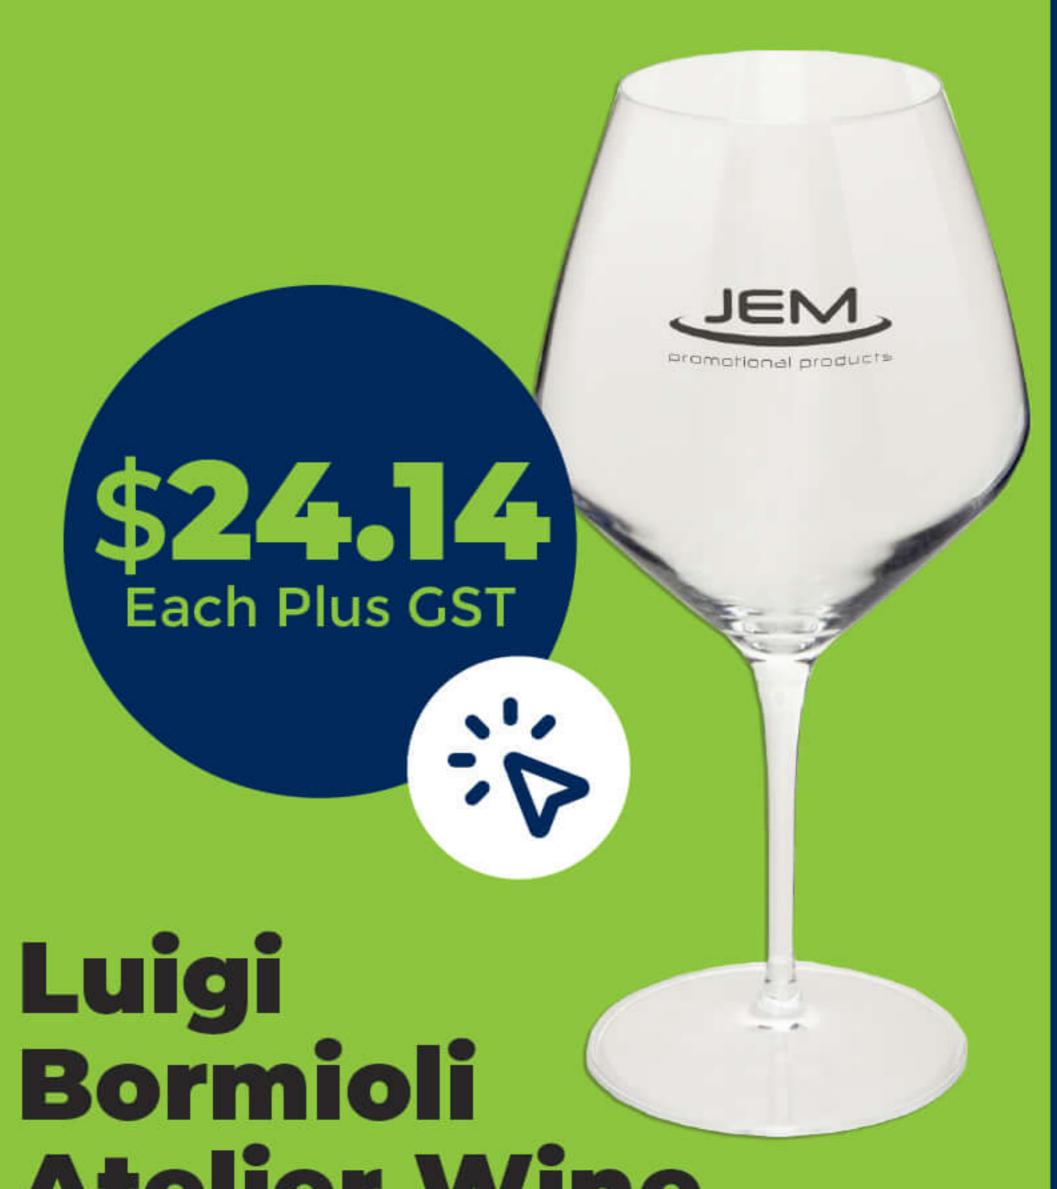

Atelier Wine Glass - 610ml

The elegant Atelier range is designed and made in Italy for superior aroma diffusion. This 610ml graceful lead-free crystal wine glass has an angled bowl for added interest and to offer more surface for refracting light through beverages.