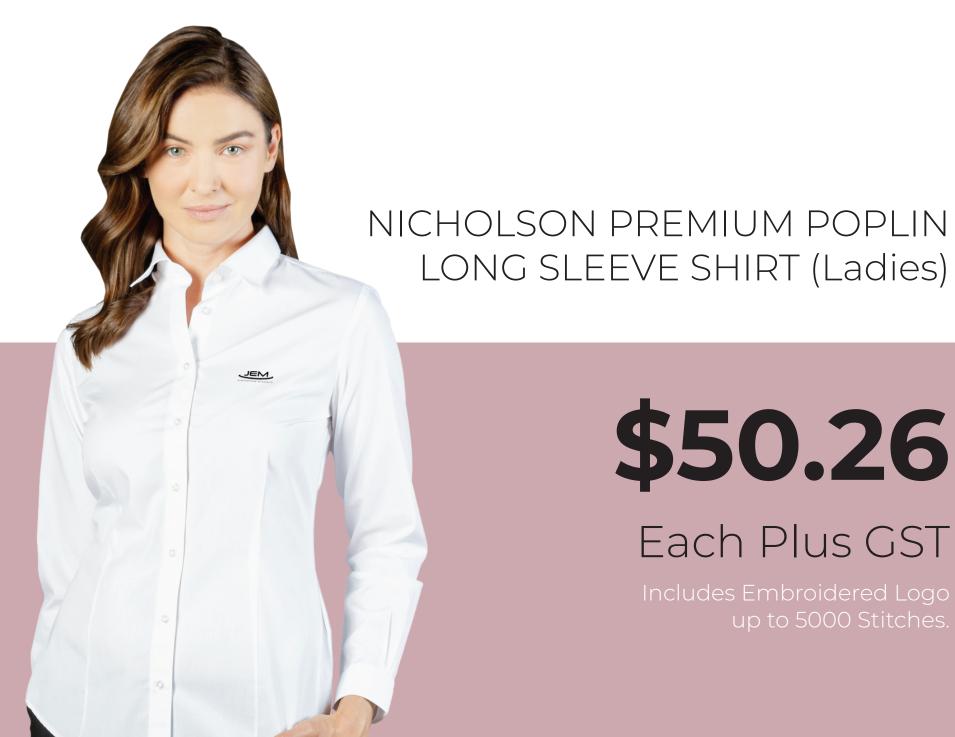

BY GLOWEAVE

White Collar Days

NICHOLSON PREMIUM POPLIN LONG SLEEVE SHIRT (Men's)

\$50.26

Each Plus GST

NICHOLSON PREMIUM POPLIN LONG SLEEVE SHIRT (Men's)

\$50.26

Each Plus GST

\$50.26

Each Plus GST

NICHOLSON PREMIUM POPLIN SHORT SLEEVE SHIRT (Ladies)

\$50.26

Each Plus GST

NICHOLSON PREMIUM POPLIN 3/4 SLEEVE SHIRT (Ladies)

\$50.26

Each Plus GST

Includes Embroidered Logo up to 5000 Stitches.

**VIEW NICHOLSON** 